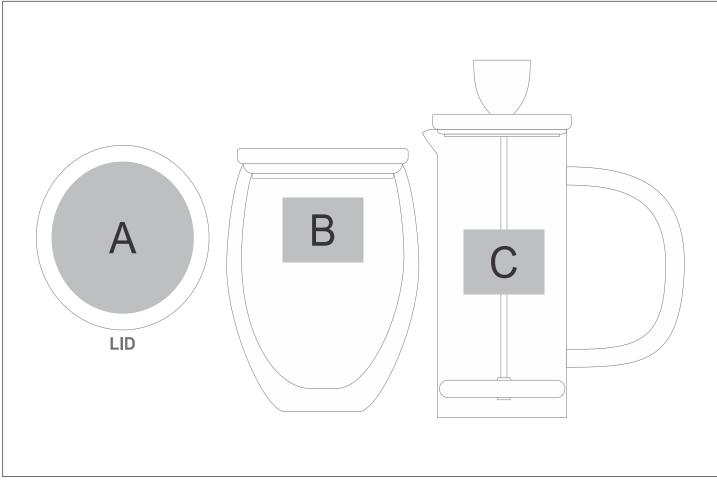

## **Branding Options:**

| Position | Branding Method (Branding Code) | No. of Colours | Dimension             |
|----------|---------------------------------|----------------|-----------------------|
| А        | Laser Engraving (LC)            | N/A            | 70mm wide x 70mm high |
| А        | Pad Printing (PB)               | 4 Colours      | 40mm wide x 40mm high |
| A        | Screen Print (SA)               | 1 Colour       | 50mm wide x 50mm high |
| A        | Direct to Print (DP-A)          | Full Colour    | 80mm wide x 80mm high |
|          |                                 |                |                       |
| В        | Pad Printing (PC)               | 4 Colours      | 40mm wide x 30mm high |
|          |                                 |                |                       |
| С        | Pad Printing (PC)               | 4 Colours      | 40mm wide x 30mm high |